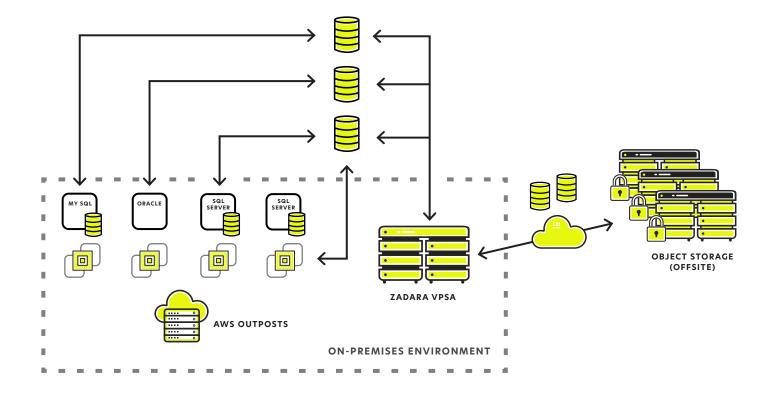

### CLOUD-BASED NAS, SAN, OBJECT STORAGE ON AWS OUTPOSTS

Zadara VPSAs provide file and block services that allow you to overcome the limitations in AWS Outposts. Connect a Zadara VPSA and extend the capabilities of your AWS Outposts with large-scale block (250TB volumes), file, and object storage. Scale up and scale out seamlessly, to optimize growing demands. All VPSAs furnish dedicated compute, memory, connectivity, and storage resources to ensure predictable performance while maximizing privacy and security.

## BUILT-IN BACKUP TO S3, WITH INSTANT RESTORE

Zadara VPSAs include the ability to back up local volumes to Amazon Simple Storage Service (S3) with instant restore—making it easy to ensure your on-premises data is backed up to the AWS cloud.

### ZADARA EXTENDS AND ENHANCES YOUR AWS OUTPOSTS

Zadara offers features and functions to enhance what you get from AWS directly. Zadara VPSAs reside in your data center, connect via your network, and appear to be right inside your AWS environment. See the following chart for a summary of the value-add features you get with Zadara.