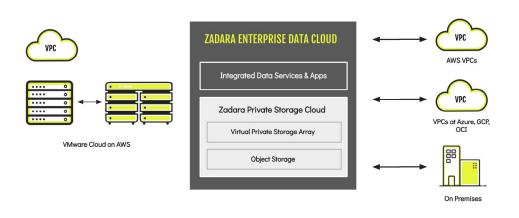

#### **ENTERPRISE STORAGE AS AGILE AS VMWARE**

Working closely with VMware, Zadara has developed an architecture that leverages VMware NSX Data Center, VMware's network virtualization and security platform, to make file, block, and object storage services available to Software-Defined Data Center (SDDC) guest virtual machines running in Amazon Web Services (AWS).

# ENTERPRISE STORAGE AS AGILE AS VMWARE

By eliminating previous architectural limitations within AWS, we have made it possible for VMware Cloud on AWS users to leverage the advanced capabilities of Zadara's Enterprise Data Cloud to support new, powerful enterprise use cases, including:

- Present the same Zadara file, block, and object storage to
  all compute elements, whether located on premises, within
  one or more SDDCs, across multiple Virtual Private Clouds
  (VPCs), across multiple data centers, or across multiple cloud
  providers
- Ensure consistently high performance with dedicated storage resources that eliminate the threat of "noisy neighbors"
- Scale storage performance and capacity independently of compute capacity to optimize business-driven application requirements
  - Enhance availability with remote replication across regions, continents, or cloud providers
  - Maximize application data security with 100% resource isolation and user-managed encryption keys