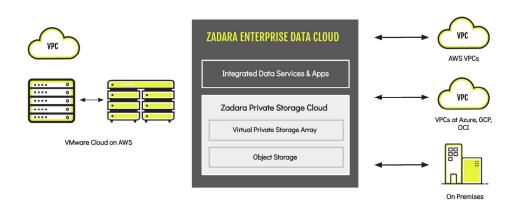

#### **ENTERPRISE STORAGE AS AGILE AS VMWARE**

Working closely with VMware, Zadara has developed an architecture that leverages VMware NSX Data Center, VMware's network virtualization and security platform, to make file, block, and object storage services available to Software-Defined Data Center (SDDC) guest virtual machines running in Amazon Web Services (AWS).

# ENTERPRISE STORAGE AS AGILE AS VMWARE

By eliminating previous architectural limitations within AWS, we have made it possible for VMware Cloud on AWS users to leverage the advanced capabilities of Zadara's Enterprise Data Cloud to support new, powerful enterprise use cases, including:

- Present the same Zadara file, block, and object storage to all compute elements, whether located on premises, within one or more SDDCs, across multiple Virtual Private Clouds (VPCs), across multiple data centers, or across multiple cloud providers
- Ensure consistently high performance with dedicated storage resources that eliminate the threat of "noisy neighbors"
- Scale storage performance and capacity independently of compute capacity to optimize business-driven application requirements
  - Enhance availability with remote replication across regions, continents, or cloud providers
  - Maximize application data security with 100% resource isolation and user-managed encryption keys