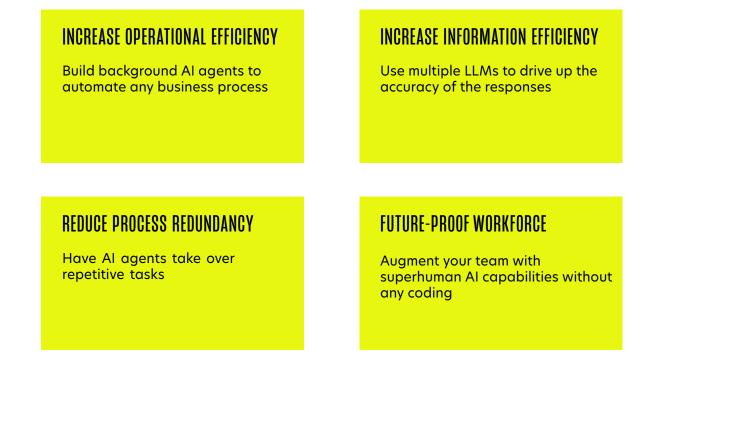

## AGENTIC ENTERPRISE WORK AI PLATFORM FOR EXPONENTIAL PRODUCTIVITY.

ReN3 offers an agentic enterprise AI platform that allows customers to build agents to accomplish day to day productivity tasks such :