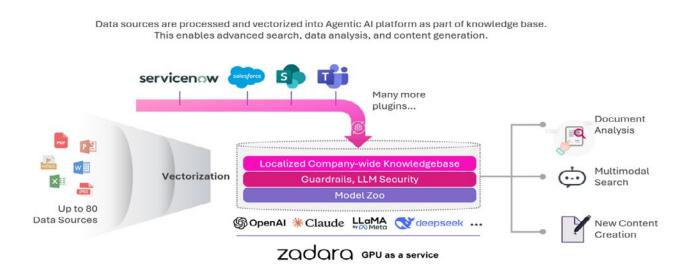

## AGENTIC ENTERPRISE WORK AI PLATFORM FOR EXPONENTIAL PRODUCTIVITY.

ReN3 offers an agentic enterprise AI platform that allows customers to build agents to accomplish day to day productivity tasks such :

- Enterprise knowledge search ("Private GPT")
- Multimodal document review and analysis
- Content creation

It provides support for over 80 file formats including video, audio and common document formats, and runs on public or sovereign cloud. It fully supports fully localized LLM and AI models such as Llama, Mistral, Deepseek and OpenAI Whisper.

With ReN3 installed on Zadara infrastructure, you get ReN3's concurrent user subscription model along with all the benefits of Zadara's pay-for-use cloud services, enterprise-grade compute, networking and storage.